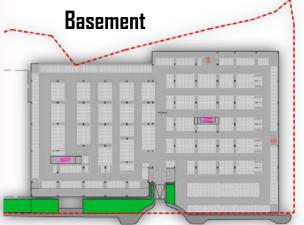

ibiu Shopping City (Acquisition of distressed debt)





#### Sibiu Shopping City – location



- Sibiu, Romania economic outlook
- 137,000 residents, county capital
- Catchment of 260,000 45 minutes' drive





### Sibiu Shopping City – tenants





# Sibiu Shopping City





# Sibiu Shopping City





### **Acquisition & extension in Severin, Romania**





### **Severin Shopping Centre - location**



#### Catchment of 175,500 – 45 minutes' drive





255,000 inhabitants



# **Severin Shopping Centre - layout**





#### **Future**



# **Severin Shopping Centre**



# **Severin Shopping Centre**





# **Severin Shopping Centre**



## **Development in Targu Jiu, Romania**





### **Development in Targu Jiu – location**











### **Development in Targu Jiu – initial layout**











### **Questions & Answers**