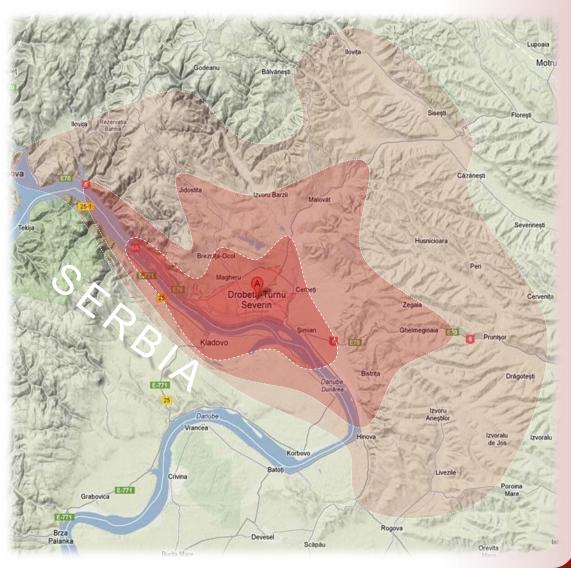

### **Acquisition & extension in Severin, Romania**

### **Severin Shopping Centre - location**

#### Catchment of 175,500 – 45 minutes' drive

255,000 inhabitants