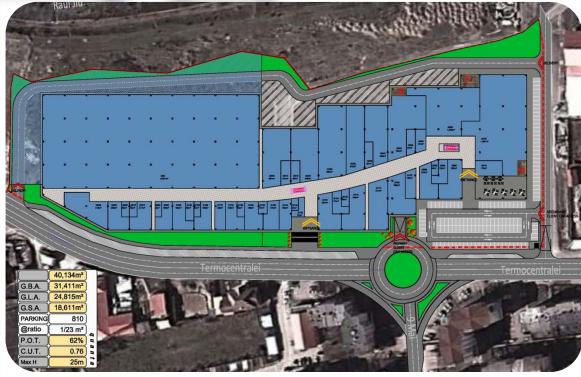

Shopping City (Acquisition of distressed debt)





#### Sibiu Shopping City – location



- Sibiu, Romania economic outlook
- 137,000 residents, county capital
- Catchment of 260,000 45 minutes' drive





### Sibiu Shopping City – tenants





# Sibiu Shopping City





# Sibiu Shopping City





### **Acquisition & extension in Severin, Romania**





### **Severin Shopping Centre - location**



#### Catchment of 175,500 – 45 minutes' drive





255,000 inhabitants



# **Severin Shopping Centre - layout**





#### **Future**



# **Severin Shopping Centre**



# **Severin Shopping Centre**





# **Severin Shopping Centre**



## **Development in Targu Jiu, Romania**





### **Development in Targu Jiu – location**











### **Development in Targu Jiu – initial layout**











### **Questions & Answers**