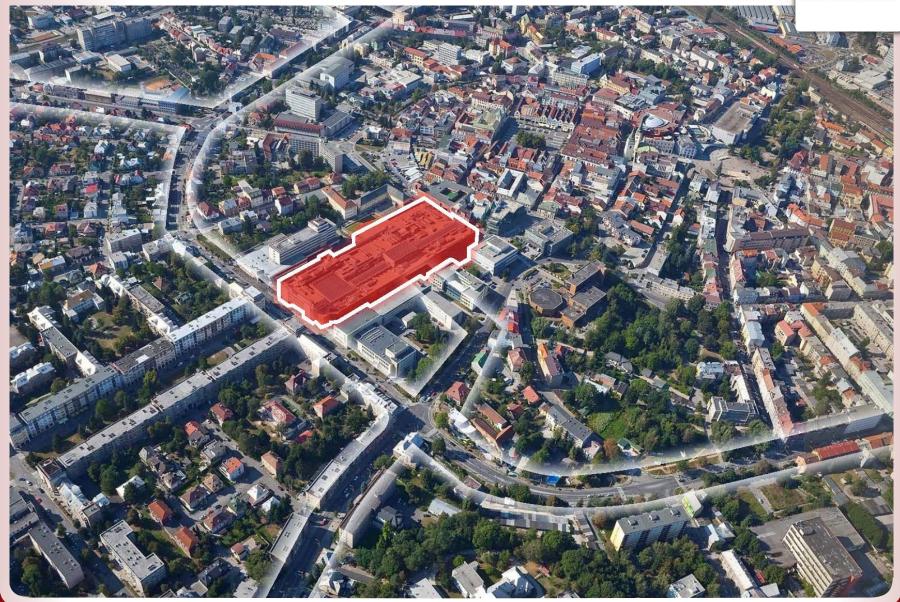

#### **Aupark Shopping Center - location**

- Zilina, Slovakia economic outlook
- 85 000 residents; seat of a region of 700,000 residents
- Catchment
  - -380,000
  - 30 minutes' drive

| Catchment  | Population |
|------------|------------|
| 10 minutes | 90 000     |
| 20 minutes | 180 000    |
| 30 minutes | 380 000    |