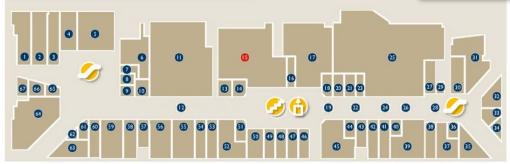

### Aupark Shopping Center - Tenants & layouts

1<sup>st</sup> floor (Ground floor)

2<sup>nd</sup> floor