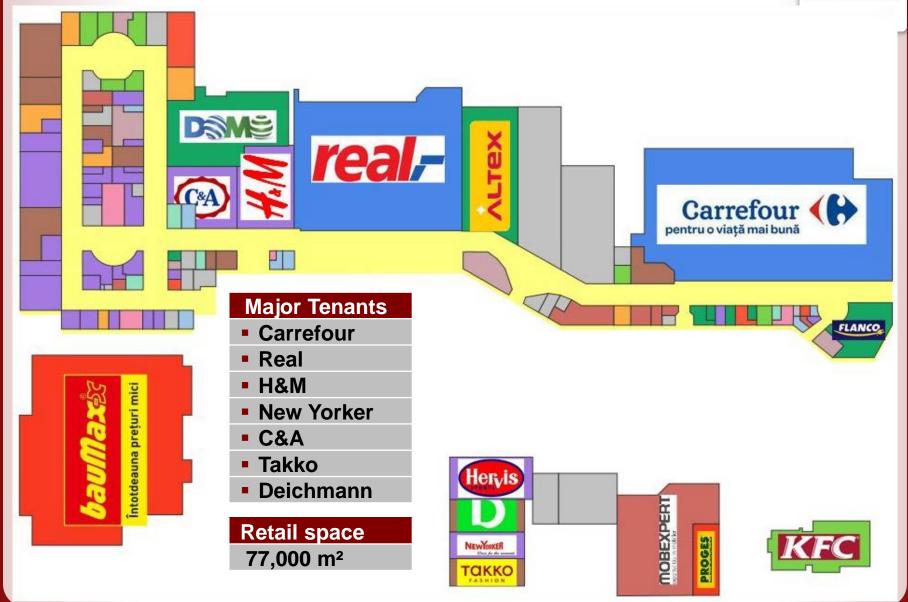

tion |
|------------|------------|
| 10 minutes | 90 000     |
| 20 minutes | 180 000    |
| 30 minutes | 380 000    |



# **Aupark Shopping Center**





### Aupark Shopping Center - Tenants & layouts



#### **Major Tenants**

- Billa
- H&M
- New Yorker
- C&A
- Deichmann

| Retail space         | Office space |
|----------------------|--------------|
| 21,000m <sup>2</sup> | 1,700m²      |
| 99% let              | In process   |



1<sup>st</sup> floor (Ground floor)



2<sup>nd</sup> floor













# **Aupark Shopping Center**





### Sibiu Shopping City (Acquisition of distressed debt)





#### Sibiu Shopping City – location



- Sibiu, Romania economic outlook
- 137,000 residents, county capital
- Catchment of 260,000 45 minutes' drive





### Sibiu Shopping City – tenants





# Sibiu Shopping City





# Sibiu Shopping City





### **Acquisition & extension in Severin, Romania**





### **Severin Shopping Centre - location**



#### Catchment of 175,500 – 45 minutes' drive





255,000 inhabitants



# **Severin Shopping Centre - layout**





#### **Future**



# **Severin Shopping Centre**



# **Severin Shopping Centre**





# **Severin Shopping Centre**



## **Development in Targu Jiu, Romania**





### **Development in Targu Jiu – location**











### **Development in Targu Jiu – initial layout**











### **Questions & Answers**