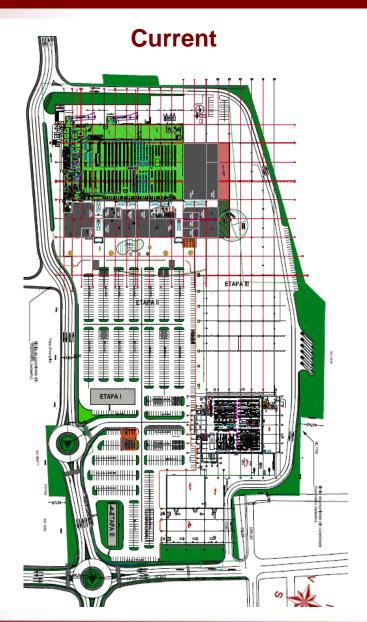

| Retail space         | Office space |
|----------------------|--------------|
| 21,000m <sup>2</sup> | 1,700m²      |
| 99% let              | In process   |



1<sup>st</sup> floor (Ground floor)



2<sup>nd</sup> floor













# **Aupark Shopping Center**





### Sibiu Shopping City (Acquisition of distressed debt)





#### Sibiu Shopping City – location



- Sibiu, Romania economic outlook
- 137,000 residents, county capital
- Catchment of 260,000 45 minutes' drive





### Sibiu Shopping City – tenants





# Sibiu Shopping City





# Sibiu Shopping City





### **Acquisition & extension in Severin, Romania**





### **Severin Shopping Centre - location**



#### Catchment of 175,500 – 45 minutes' drive





255,000 inhabitants



# **Severin Shopping Centre - layout**





#### **Future**



# **Severin Shopping Centre**



# **Severin Shopping Centre**





# **Severin Shopping Centre**



## **Development in Targu Jiu, Romania**





### **Development in Targu Jiu – location**











### **Development in Targu Jiu – initial layout**











### **Questions & Answers**