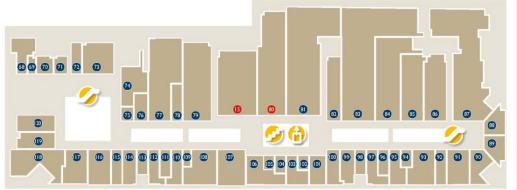

### Aupark Shopping Center - Tenants & layouts

1<sup>st</sup> floor (Ground floor)

2<sup>nd</sup> floor