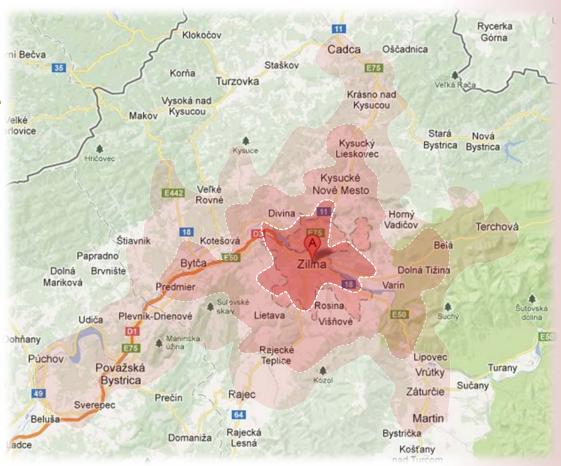

#### **Aupark Shopping Center - location**

- Zilina, Slovakia economic outlook
- 85 000 residents; seat of a region of 700,000 residents
- Catchment
  - -380,000
  - 30 minutes' drive

| Catchment  | Population |
|------------|------------|
| 10 minutes | 90 000     |
| 20 minutes | 180 000    |
| 30 minutes | 380 000    |