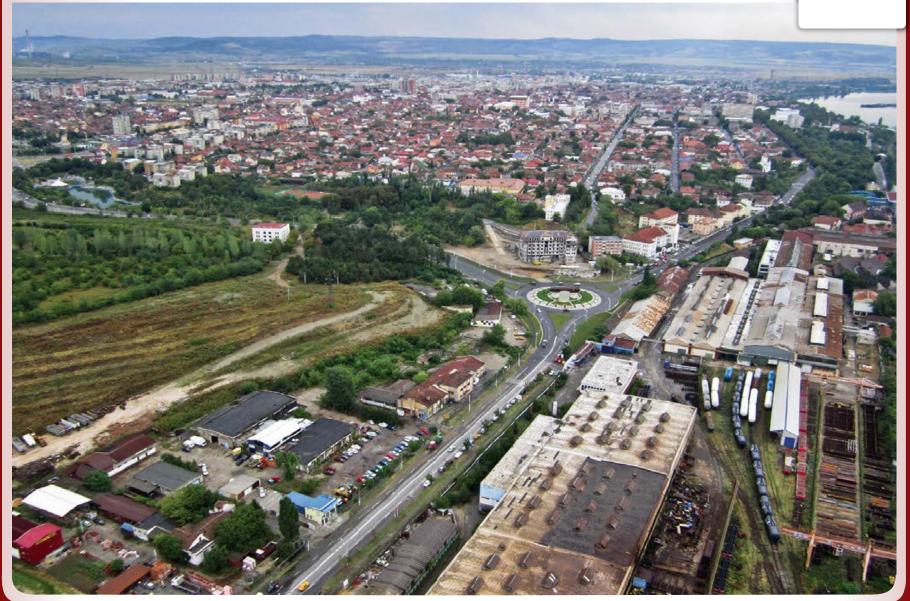

### **Severin Shopping Centre - location**

#### Catchment of 175,500 – 45 minutes' drive

255,000 inhabitants