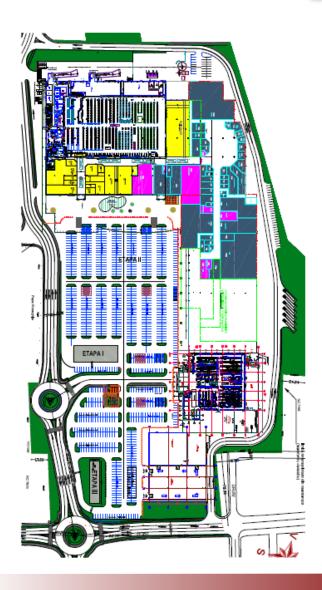

| Office space |
|----------------------|--------------|
| 21,000m <sup>2</sup> | 1,700m²      |
| 99% let              | In process   |



1<sup>st</sup> floor (Ground floor)



2<sup>nd</sup> floor













# **Aupark Shopping Center**





### Sibiu Shopping City (Acquisition of distressed debt)





#### Sibiu Shopping City – location



- Sibiu, Romania economic outlook
- 137,000 residents, county capital
- Catchment of 260,000 45 minutes' drive





### Sibiu Shopping City – tenants





# Sibiu Shopping City





# Sibiu Shopping City





### **Acquisition & extension in Severin, Romania**





### **Severin Shopping Centre - location**



#### Catchment of 175,500 – 45 minutes' drive





255,000 inhabitants



# **Severin Shopping Centre - layout**





#### **Future**



# **Severin Shopping Centre**



# **Severin Shopping Centre**





# **Severin Shopping Centre**



## **Development in Targu Jiu, Romania**





### **Development in Targu Jiu – location**











### **Development in Targu Jiu – initial layout**











### **Questions & Answers**